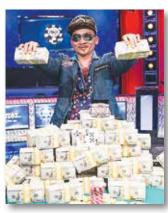

### **NGUYEN IS WSOP WORLD CHAMP**

The string of twenty-somethings winning the World Series of Poker Main Event is over as 39-year-old Las Vegas resident and Saigon, Vietnam, native **Qui "TommyGun" Nguyen** is the world champion of poker. Nguyen took the lead on the first hand of the final table and rode that momentum to his first World Series of Poker bracelet and \$8M.

"Thank you to all of my friends and family," he said after

the victory. "I'm so excited. I don't know what to say. I just tried to remind myself to never give up, to never give up. It was tiring, it was tough, but I wanted to stay aggressive and never give up and thankfully for me it worked out."

Nguyen is a married father of a 4-year-old son and once owned a nail salon in Alaska. He is the second Vietnamese-born world champion after Poker Hall of Famer **Scotty Nguyen**, who won in 1998.

Playing an aggressive style, and arguably the least accomplished player at the table coming in, Nguyen did the unimaginable by constantly playing pots, applying pressure and putting his tablemates to tough decisions. In the end, the combination of cards, fortitude and aggression led Nguyen to poker's ultimate championship. For a more personal look at this event, see the story on Page 20.

Nguyen came to the Rio with one WSOP cash, a 54th-place finish in a \$1,500 event in 2009 for \$9,029.

On the final hand, Nguyen raised to 8.5M and was reraised all-in by Vayo for his last 53M chips. Nguyen called quickly. Vayo had J-10 and Nguyen had K-10. Nguyen flopped a pair of kings and they held for the title.