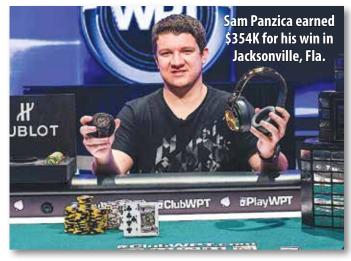

#### SOUTH

Sam Panzica is the last person standing at the World Poker Tour bounty scramble event at bestbet Jacksonville. **8-16** 

### PANZICA SURVIVES WPT IN JAX

Sam Panzica became the latest World Poker Tour champion Oct. 18 when he won the bestbet Bounty Scramble title, earning a spot on the WPT Champions Cup.

Panzica earned \$354,335 after beating nearly 380 players and scored a seat into the season-ending Tournament of Champions.

Panzica and **Richard Malone Jr.** played heads-up for several hours and nearly 150 hands as Panzica overcame a 10-1 chip deficit to send Malone home in second (\$237,616). **Ankush Mandavia** was third (\$152,766), followed by **Tyler Patterson** (\$100,643), **Noah Schwartz** (\$77,499) and **Paul Balzano** (\$64,183).