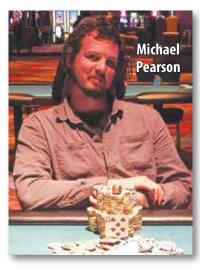

**HARVEYS LAKE TAHOE: Michael Pearson** beat 475 players over three days of poker to win the World Series of Poker Circuit main event and \$153K.The \$1,675 event was the first ring for the 29-year-old player from San Francisco.

"It's a good tournament," he said. "Tahoe is great; a great place to be for a weekend."

Pearson said he started playing as a hobby when he was 17 but only recently hit the live poker scene.

"I guess I started playing three years ago, more live," he said.

"Mostly cash, but I'm liking tournaments a lot more now."

He was chipleader after Day 1A but had a tough final table on Day 3. He said a pivotal point in play came against **Valerie Hanley**. There was almost 360K in the pot and two diamonds on the flop when Hanley bet 200K. Pearson held the king and queen of diamonds and made his move.

"I think at that point I just have to go with it. If there's any chance she is folding I have to ship it. If I have any fold equity I have to try to take it," he said. "Then she ends up having the very worst thing for me to see."

Hanley called Pearson's shove and turned over her A-J. Pearson's tournament life was on the verge of being extinguished. Then, a queen came on the river, giving Pearson a

pair and new life.

Later, he went heads-up with **Michael McDonough**, who put up a good fight but couldn't overcome Pearson's lead. Pearson also earned a seat at the Global Casino Championship in late 2017.