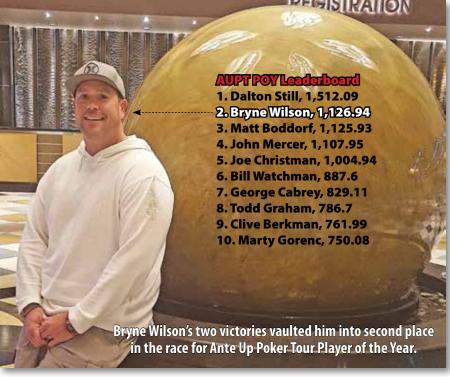

Wilson started the series with the title in Event 1, also a multiflight event with a \$100K guarantee. The two wins vaulted Wilson to second place in the AUPT Player of the Year race.

"I was the winner of the opener and the closer," he said. "I played

#### **AUPT PEARL RIVER POKER OPEN**

Continued from previous page

the best poker of my life."

The nine-event Pearl River Poker Open, well-run by **Paul Dutsch** and his crew that's well-known in Mississippi and beyond, featured three multi-day events, including seniors and Omaha/8. **Paul Herbert** was a double-winner (Events 4 and 5) and cashed in Event 2, while 10 other players had two cashes each: Head, **Ralph Reid, Thomas Ballard, William Brock, Jerol Drane, Randall Smith, James "Mousey" Davis, B.J. McBrayer, Cody Pack and Jerry Giroir.** 