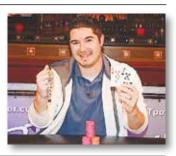

# Dikaon!

Bryne Wilson had a long drive still ahead of him in the wee hours, so he offered a sweet deal to be crowned the Ante Up Poker Tour's Pearl River Poker Open champ at Pearl River Resort.

"They agreed to chop even. I got the cover (of *Ante Up*) and the Ante Up World Championship seat. That was a sweetener enough," Wilson said of the deal that scored all three players \$22,280 but will send Wilson to Thunder Valley Casino Resort in August and puts his photo on the cover of this issue. "The other two players were very good and both had more experience than me and it was going to be tough for me to win it straight up. Things can flip any time."