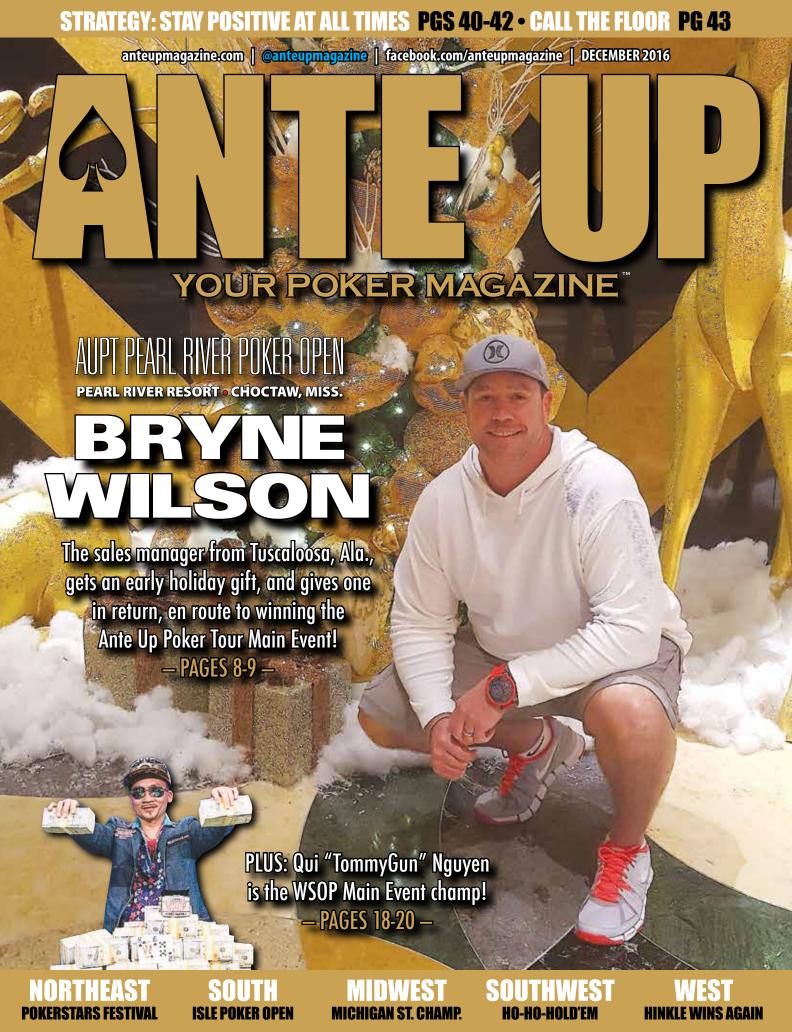

# Dikaon!

Bryne Wilson had a long drive still ahead of him in the wee hours, so he offered a sweet deal to be crowned the Ante Up Poker Tour's Pearl River Poker Open champ at Pearl River Resort.

#### By Scott Long

t was closing in on midnight; Bryne Wilson had to be at work at 6 a.m. and Tuscaloosa was a two-hour drive. His boss will be happy to hear the franchise sales manager for Buffalo Rock Pepsi was on time.

Wilson agreed to a generous threeway deal, though he was far and away the chipleader, to end the main event of the Pearl River Poker Open, an Ante Up Poker Tour series at Pearl River Resort in Choctaw, Miss.

"They agreed to chop even. I got the cover (of *Ante Up*) and the Ante Up World Championship seat. That was a sweetener enough," Wilson said of the deal that scored all three players \$22,280 but will send Wilson to Thunder Valley Casino Resort in August and puts his photo on the cover of this issue. "The other two players were very good and both had more experience than me and it was going to be tough for me to win it straight up. Things can flip any time."

Wilson and the other two in the deal, Jeremy Gaubert and Russ Head, are all accomplished tournament players in the South, with a collection of major titles between them. After what was shaping up to be a lightning-quick final table,

in the multiflight event that attracted 200 entries and easily surpassed the \$100K guarantee. Jonathan Wisbey came to the final table with 1.23M in chips, more than double Wilson, who was second.

Early in the final table, the two leaders got it all-in, Wilson with A-K and Wisbey with K-K. But an ace came in the window.

"I didn't like it," Wilson said of seeing

Wisbey's pocket kings. "I was hoping the best he had was queens for a flip."

Wilson was due for a good flop. From the time the tournament got down to two tables, he said he doubled-up five players, each time having them dominated only to lose when the board ran out.

"I doubled-up five people and I still maintained a good chip lead and played well," he said. "I got lucky in a few spots but I also got unlucky in some spots. I had enough chips to sustain the damage."

Wilson started the series with the title in Event 1, also a multiflight event with a \$100K guarantee. The two wins vaulted Wilson to second place in the AUPT Player of the Year race.

"I was the winner of the opener and the closer," he said. "I played

**PEARL RIVER RESORT: Bryne Wilson** won the Ante Up Poker Tour's Pearl River Open Main Event after a three-way chop. Our complete coverage of this series is on Pages 8-9.